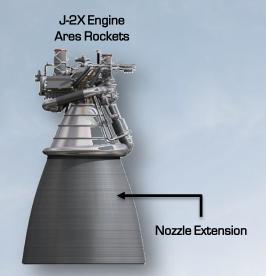

#### Recent applications:

- Candidate coating for nozzle extension in next generation Ares space launch vehicles
- Sensor coating in F -16 avionics upgrade
- IR sensing systems in low earth orbit satellites
- Pick-and-place systems in semi-conductor wafer fabrication
- Glucometers for healthcare industry
- High efficiency heat exchangers