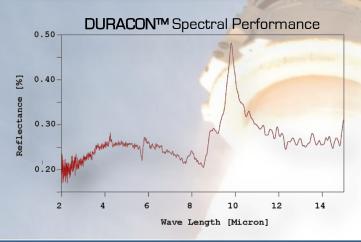

| Emissivity, ε           | > 98+% in 8 - <mark>14 µm rang</mark> e (MTC Measurements)<br>> 99% in 500n <mark>m - 20 µm r</mark> ange (Independent Measurements) |
|-------------------------|--------------------------------------------------------------------------------------------------------------------------------------|
| Electrical Conductivity | Can be customized Typical Resistivity: < 700 ohm-cm; In special cases: < 1 ohm-cm                                                    |
| Target Surfaces         | Practically any solid surface: Metallic, glass, ceramic, composite, plastic, plaster, wood, foamboard, and even cardboard.           |
| Wavelength Range        | UV to long IR (> 25 µm)                                                                                                              |
| Surface Finish          | 320 to 400-grit fine abrasive paper                                                                                                  |
| Reparability            | Simple, quick, and <i>in-situ</i> . Simply overcoat a fresh layer of DURACON™                                                        |
| Adhesion                | Has withstood Mach -14 (U.S. Navy's wind tunnel test facility) and Mach -4 in corrosive hot gas testing (NASA - MSFC test facility)  |
| Thermal Stability       | Up to ~2050 °F                                                                                                                       |
| Application Methods     | Brush on <mark>; Air brush (spray), Dip</mark> coating, Spin coating, etc.                                                           |