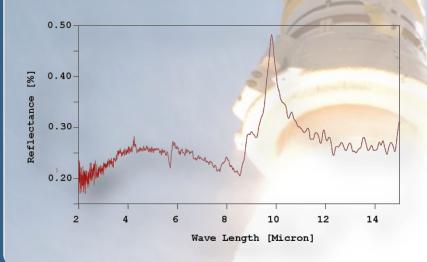

| Emissivity, ε                    | >98+% in 8-14 µm range (MTC Measurements).<br>>99% in 500nm - 20µm range (Raytheon Measurements)                                    |
|----------------------------------|-------------------------------------------------------------------------------------------------------------------------------------|
| Electrical Conductivity          | Can be customized Typical: < 700 ohm-cm; In special cases < 1 ohm-cm                                                                |
| Target Surfaces                  | Metallic, glass, ceramic, composite, plastic, plaster, wood, foam board, and even cardboard. Practically any solid surface          |
| Wavelength Range                 | UV to long IR (> 25 microns)                                                                                                        |
| Surface Finish                   | 320 to 400-grit fine abrasive paper                                                                                                 |
| Reparability                     | Simple, quick and $in$ -situ deposit a fresh layer of DURACON™                                                                      |
| Adhesion & Aerodynamic Stability | Has withstood Mach 14 (U.S. Navy's wind tunnel test facility) and Mach 4 in corrosive hot gas testing (NASA's - MSFC test facility) |
| Thermal Stability                | Up to 2050 °F                                                                                                                       |
| Application Methods              | Brush on, air brush (spray), dip coating, spin coating, etc.                                                                        |