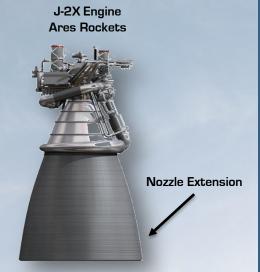

#### Recent applications:

- candidate nozzle extension coating for next generation Ares space launch vehicles
- sensor upgrades of F-16 avionics
- IR sensing systems and low earth orbit satellites
- pick and place systems in semi-conductor wafer fabrication
- glucometers for the healthcare industry